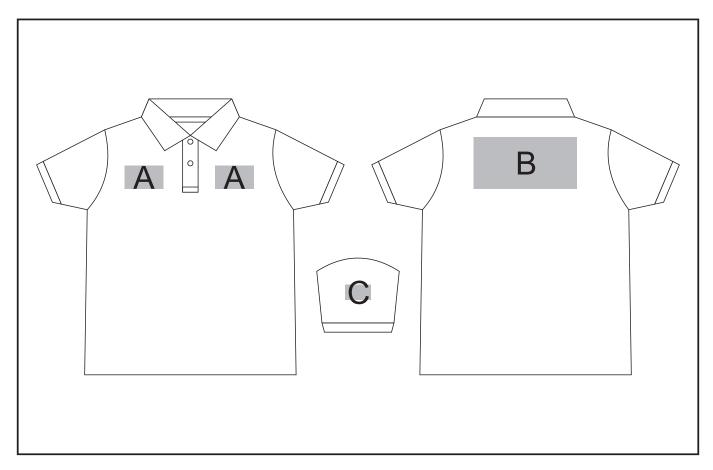

### **Branding Options:**

#### **Position A**

- 1. Embroidery (EMB) 9 colours Size: 75mm wide x 45mm high
- 2. Screen Print (SC) 6 colours Size: 75mm wide x 45mm high
- 3. Digital Transfer Clothing (DTC) Full colour Size: 75mm wide x 45mm high

### **Position B**

- 1. Embroidery (EMB) 9 colours Size: 200mm wide x 100mm high
- 2. Screen Print (SC) 6 colours Size: 200mm wide x 100mm high
- 3. Digital Transfer Clothing (DTC) Full colour Size: 200mm wide x 100mm high

#### **Position C**

- 1. Embroidery (EMB) 9 colours Size: 50mm wide x 30mm high
- 2. Screen Print (SC) 6 colours Size: 50mm wide x 30mm high
- Digital Transfer Clothing (DTC) Full colour Size: 50mm wide x 30mm high